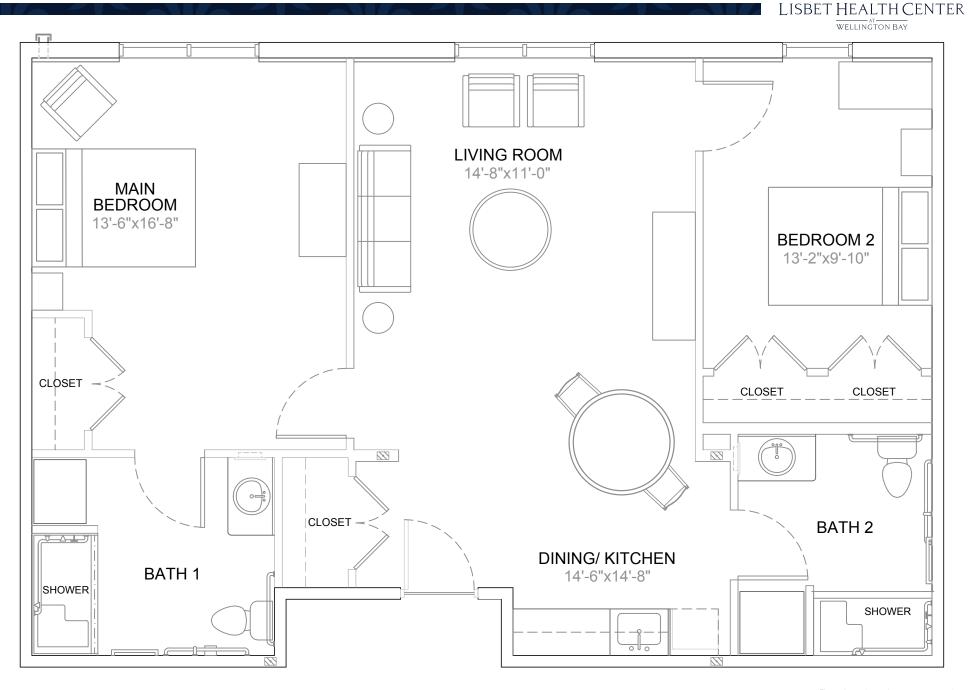

# The Windsor 2 BR • 2 BA • 1,024 square feet • Assisted Living

2550 Wellington Bay Drive., Wellington, FL 33414 Assisted Living Facility License #13793