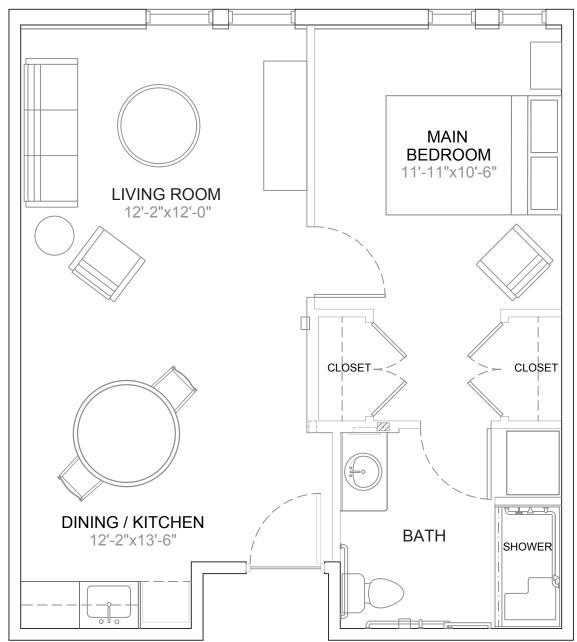

## The Corsica Studio • 405 square feet • Assisted Living





## The Laurel 1 BR • 1 BA • 615 square feet • Assisted Living





#### The Newbury 1 BR • 1 BA • 770 square feet • Assisted Living

WELLINGTON BAY LIVING ROOM MAIN 17'-4"x12'-0" **BEDROOM** 11'-11"x10'-6" CLOSET CLOSET -17 **DINING/ KITCHEN** BATH 18'-0"x13'-6" SHOWER 00  $\square$ 

2550 Wellington Bay Drive., Wellington, FL 33414 Assisted Living Facility License #13793 LISBET HEALTH CENTER

## The Pierson 1 BR • 1 BA • 792 square feet • Assisted Living



2550 Wellington Bay Drive., Wellington, FL 33414 Assisted Living Facility License #13793

# The Windsor 2 BR • 2 BA • 1,024 square feet • Assisted Living



2550 Wellington Bay Drive., Wellington, FL 33414 Assisted Living Facility License #13793