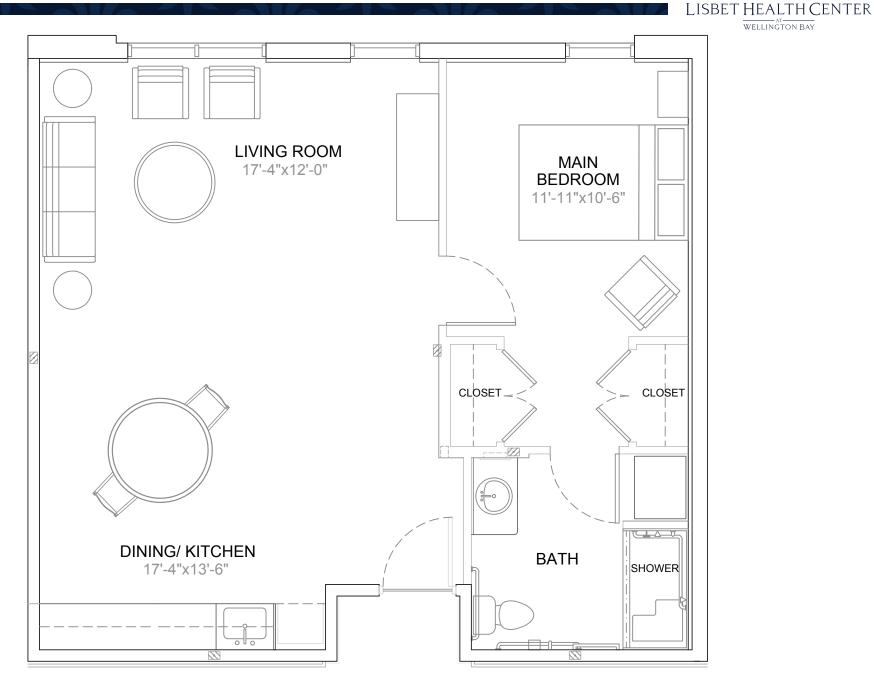

#### The Newbury 1 BR • 1 BA • 770 square feet • Assisted Living

WELLINGTON BAY LIVING ROOM MAIN 17'-4"x12'-0" **BEDROOM** 11'-11"x10'-6" CLOSET CLOSET -17 **DINING/ KITCHEN** BATH 18'-0"x13'-6" SHOWER 00  $\square$ 

2550 Wellington Bay Drive., Wellington, FL 33414 Assisted Living Facility License #13793 LISBET HEALTH CENTER