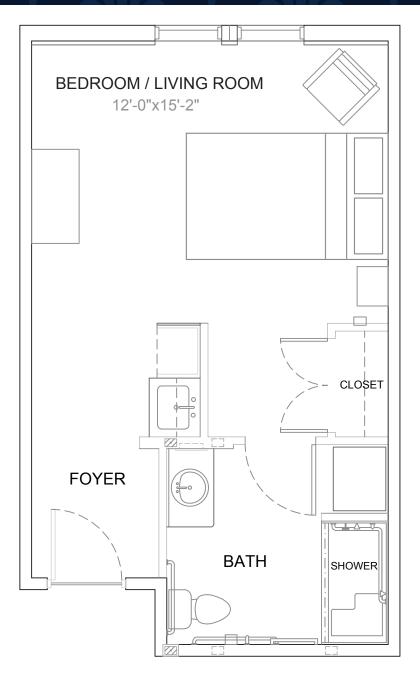

## The Corsica Studio • 405 square feet • Assisted Living





## The Laurel 1 BR • 1 BA • 615 square feet • Assisted Living





#### The Newbury 1 BR • 1 BA • 770 square feet • Assisted Living

WELLINGTON BAY LIVING ROOM MAIN 17'-4"x12'-0" **BEDROOM** 11'-11"x10'-6" CLOSET CLOSET -17 **DINING/ KITCHEN** BATH 18'-0"x13'-6" SHOWER 00  $\square$ 

2550 Wellington Bay Drive., Wellington, FL 33414 Assisted Living Facility License #13793 LISBET HEALTH CENTER

## The Pierson 1 BR • 1 BA • 792 square feet • Assisted Living



2550 Wellington Bay Drive., Wellington, FL 33414 Assisted Living Facility License #13793

# The Windsor 2 BR • 2 BA • 1,024 square feet • Assisted Living



2550 Wellington Bay Drive., Wellington, FL 33414 Assisted Living Facility License #13793